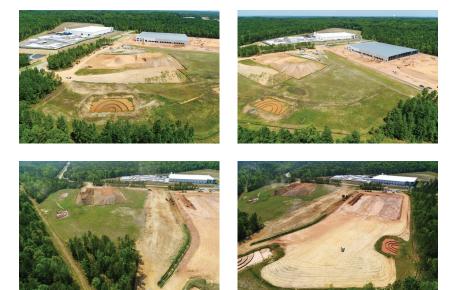

# Total Site Development for Speculative Industrial

Sanford Contractors was enlisted by Samet Corporation to establish various aspects of a total site development project in Sanford, NC. To attract tenants to the Central Carolina Enterprise Park, Samet is strategically constructing shell buildings, so there is available space for tenants to upfit and move in.

Working closely with CE Group, the engineers on the project, Sanford Contractors provided feedback on earthwork and the most economical strategy to get the project graded. They also collaborated to make any necessary changes along the way.

This nearly year-long project involved creating building pads and loading dock areas to meet Samet's scheduling needs. The coordination with all parties up front helped deliver the project on time and within estimated budgets.