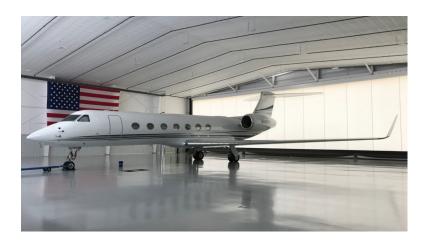

Sanford Contractors was hired for both the design and construction of this 16,700 square foot hangar, which will be used for aircraft storage. As the Design-Build team, they acted as the primary point of contact for the client and oversaw the numerous trade partners, including McKim & Creed and Sherman Architecture.